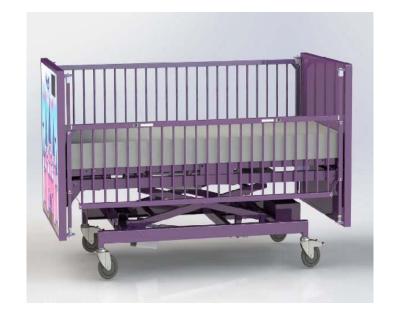

## Laurie Electric Bed Made in USA

Laurie bed has a limited 5 year warranty.

## **Features**

- Electric Head and Foot Elevation
- Electric Hi-Lo System
- 5" Pressure Reduction Mattress
- Pan Mattress Surface
- EZ-Lift sides
- Fingertip Release for Side Rails
- 5" Heavy Duty Casters(1 Steer, 2 Brake, 1 Swivel) Castle Graphics on Head & Footboard
- Purple Epoxy Finish
- Factory Assembly

## **Options**

- Patient Hand Control
- Heavy Duty Bumper Pads