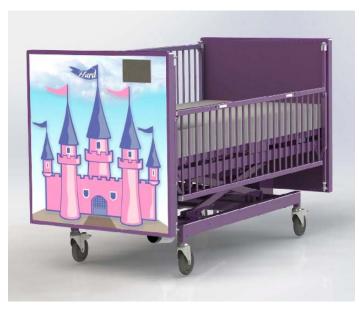

## Laurie Electric Bed Made in USA

Laurie bed has a limited 5 year warranty.

## **Features**

- Electric Head and Foot Elevation
- Electric Hi-Lo System
- 5" Pressure Reduction Mattress
- Pan Mattress Surface
- EZ-Lift sides
- Fingertip Release for Side Rails
- 5" Heavy Duty Casters(1 Steer, 2 Brake, 1 Swivel) Castle Graphics on Head & Footboard
- Purple Epoxy Finish
- Factory Assembly

## **Options**

- Patient Hand Control
- Heavy Duty Bumper Pads