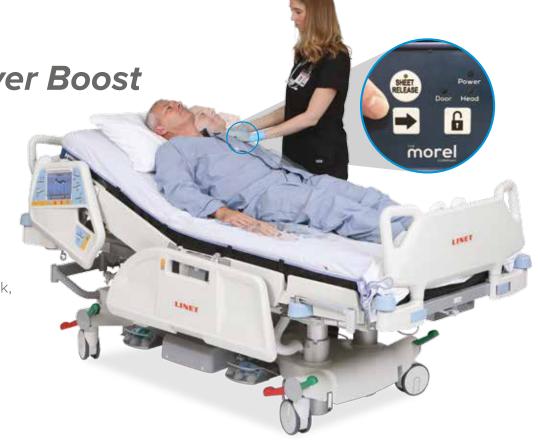

# Improve Outcomes with the

**One Caregiver Boost** 

- Boost by yourself
- Boost in less than 10 seconds
- Boost every time you walk in the room
- Relieve stress on your back, neck and shoulders
- Improve the patient experience – no more waiting, tugging, pulling or embarrassment

## Push of a Button