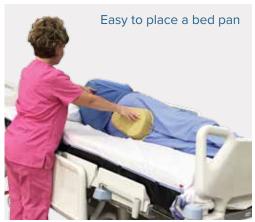

# Improve Outcomes with the

**One Caregiver Boost** 

- Boost by yourself
- Boost in less than 10 seconds
- Boost every time you walk in the room
- Relieve stress on your back, neck and shoulders
- Improve the patient experience – no more waiting, tugging, pulling or embarrassment



## Keep the patient in a low pressure position

# Low pressure comfortable position

UP-IN-BED





#### High pressure – at risk positions

6" DOWN

9" DOWN

12" DOWN













## Push of a Button



### One Caregiver Turn

- Turn by yourself
- Turn in less than 10 seconds
- Turn anytime you walk in the room
- Relieve stress on your back, neck and shoulders
- Improve the patient experience no more painful tugging and pulling











### **Evidence Based Outcomes**

#### 3 Hospitals' Results (246 Hercules Systems)

- 555 bed urban Magnet facility
- 223 bed regional medical center
- 143 bed acute care facility

#### Care Areas

- Med-Surg
- Rehabilitation
- Critical Care
- Maternity
- Oncology
- Step Down
- Kidney Transplant
- Skilled Nursing

#### **Time Period**

- 12 months before Hercules installation
- 12 months after Hercules installation



### Results Experienced

#### **CAREGIVER INJURIES**

- 67% reduction in caregiver injuries
- 75% reduction in lost work days
- **75%** reduction in light duty assignments

#### **CAREGIVER SATISFACTION**

• **21%** improvement in employee satisfaction

## HOSPITAL-ACQUIRED PRESSURE INJURIES

• 86% reduction in HAPI incidence



WWW.MORELCOMPANY.COM | PHONE 855-932-6100

M