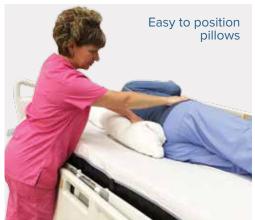

## Keep the patient in a low pressure position

# Low pressure comfortable position

UP-IN-BED