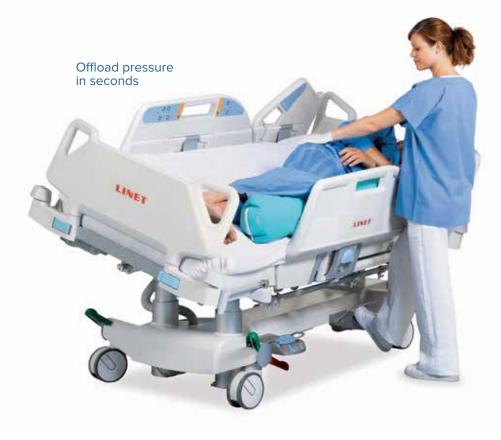

## Push of a Button

### One Caregiver Turn

- Turn by yourself
- Turn in less than 10 seconds
- Turn anytime you walk in the room
- Relieve stress on your back, neck and shoulders
- Improve the patient experience no more painful tugging and pulling