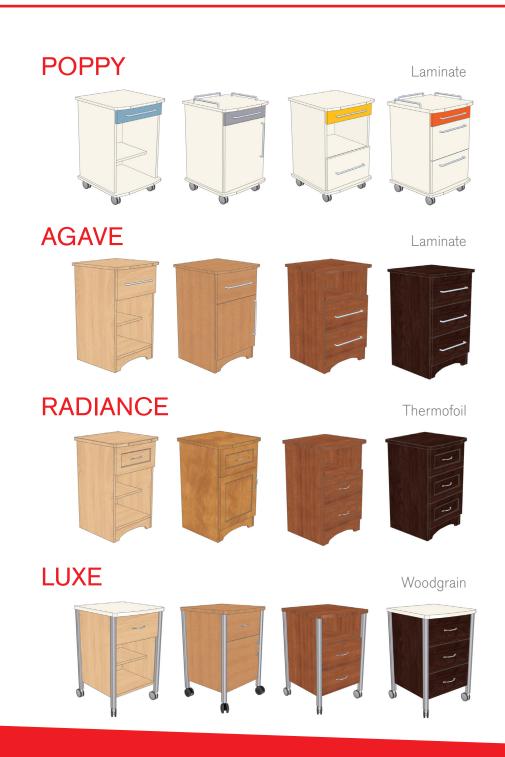

# Furniture Bedside Cabinets



LINET offers sleek and modern bedside cabinets to meet your facility's needs. Choose from a wide range of customizable options to create your ideal cabinet. LINET's quality construction and superior design stems from our extensive experience in the healthcare environment.

#### **FEATURES:**

- Infection control made easy with use of laminate, thermofoil or woodgrain materials
- Rise above the rest with sleek and modern designs
- Customize your cabinets with a range of configurations
- Receive an excellent value with the long-lasting LINET cabinets
- Challenge conventional thinking with the bright Poppy line, also available in custom colors
- Durable casters make cabinet mobility a breeze





# Furniture Bedside Cabinets



### **FINISHES**

#### Traditional Wood:



Hard Rock Maple 10776-60



Candlelight W-412-CA



Amber Cherry 7919-38



Acajou Mahogany 7008-58



Finesse 0U745



Classic Chocolate OU313



Chocolate Pear WA 7942-38

#### Poppy Demure:



Dove Gray



White Cypress 7976-38



Saguenay S-517-CA



Palomino ST650N

### Poppy Vivid:



Fire Red S-498-CA



Ocean D502-60



Royal Blue SB009N



Forsythia SY913N

# CONFIGURATIONS

#### \*Not all configuration options pictured here.

## **ADDITIONAL OPTIONS**

- Upper shelf
- Top style finish upgrades
- Drawer liner
- Gallery rail
- Locking drawer (key or electronic)
- Soft close drawer
- Hardware upgrades