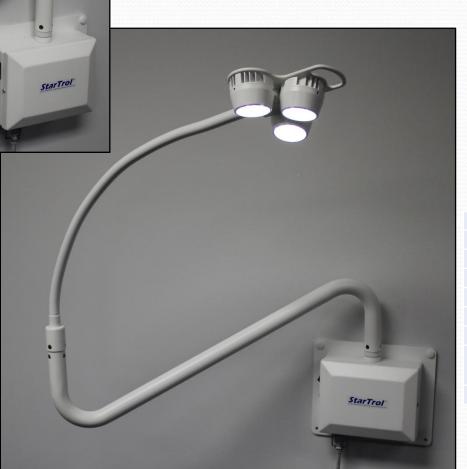

## 3 Pod Wall Mounted Flex Arm Light

- •Simple installation
- •Energy Efficient LED's
- •Cool and comfortable to work under with virtually no radiant heat.
- No Bulbs to Replace
- •Natural Color Temperature with high CRI for ideal tissue rendition.

| Number of Pods                      | 3                  |
|-------------------------------------|--------------------|
| Light Intensity at working distance | 79,000 Lux         |
| Typical Working Distance            | 18" (0.46 meters)  |
| Spot Size at Working Distance       | 10" (0.15 meters)  |
| Color Temperature                   | 4,700 K            |
| Color Rendering Index (CRI)         | 94                 |
| LED Life                            | 40,000+ Hours      |
|                                     | 100-240 VAC        |
| Input power                         | 50-60 Hz, 1.0A max |
| Arm Reach                           | 48" (1.2 meters)   |
|                                     |                    |