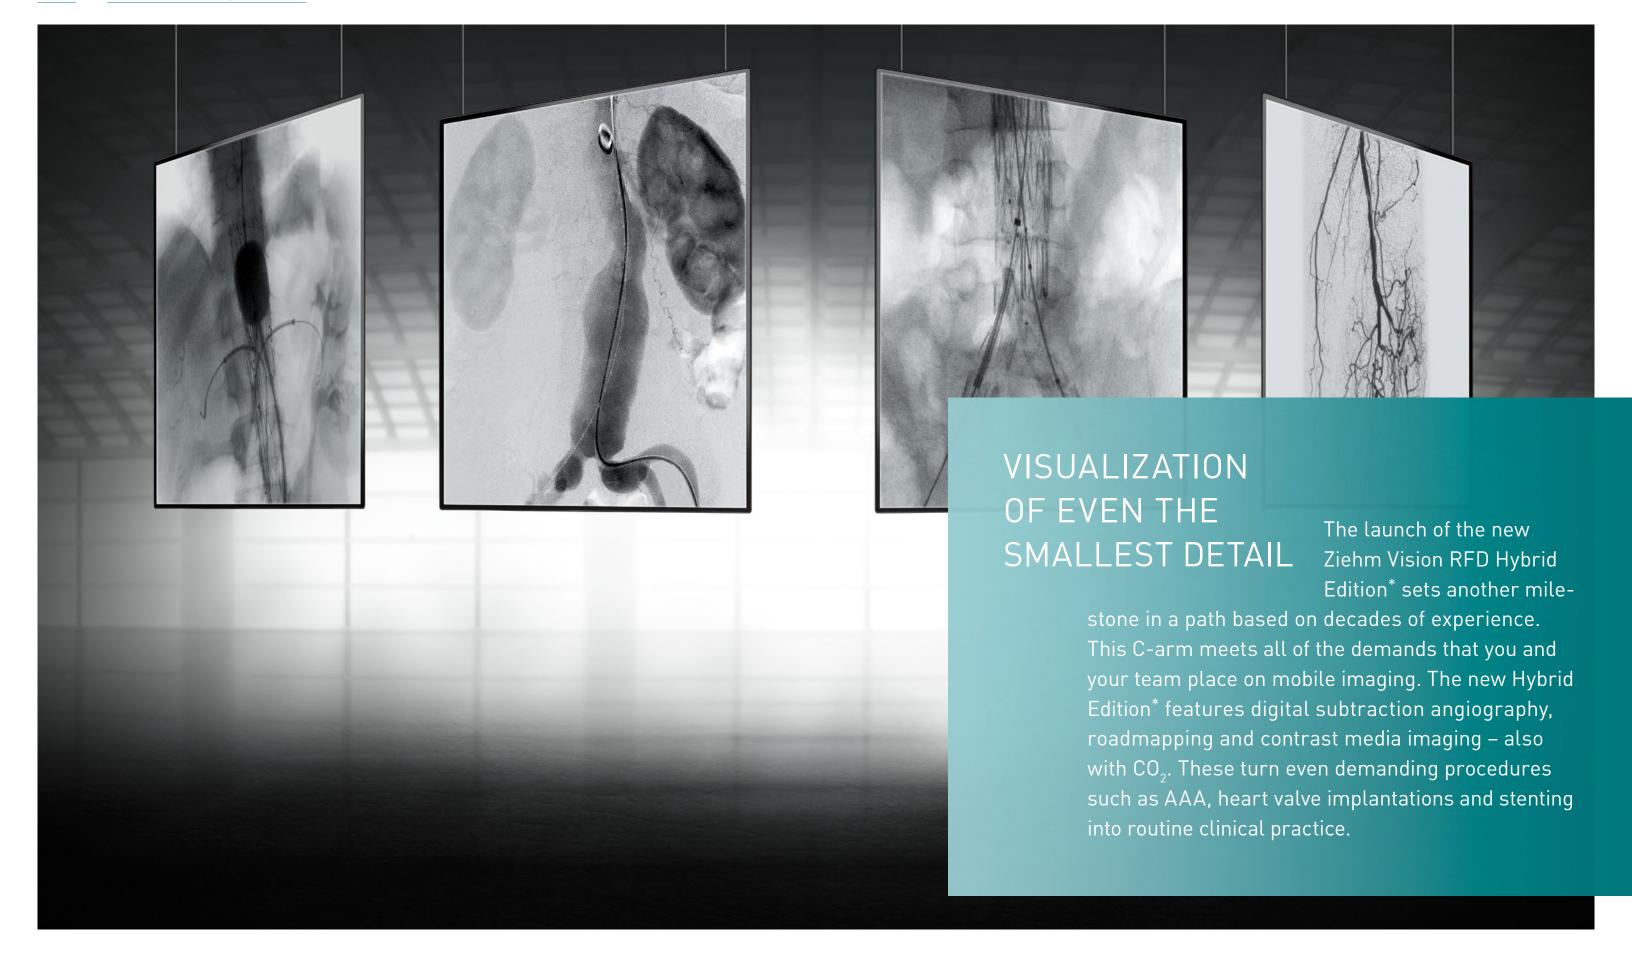

<sup>\*\*</sup> The Ziehm Vision RFD Hybrid Edition represents a group of optional hardware and software that creates an option package on the device named Ziehm Vision RFD.

Visit the dedicated web special: www.ziehm.com/hybrid-edition