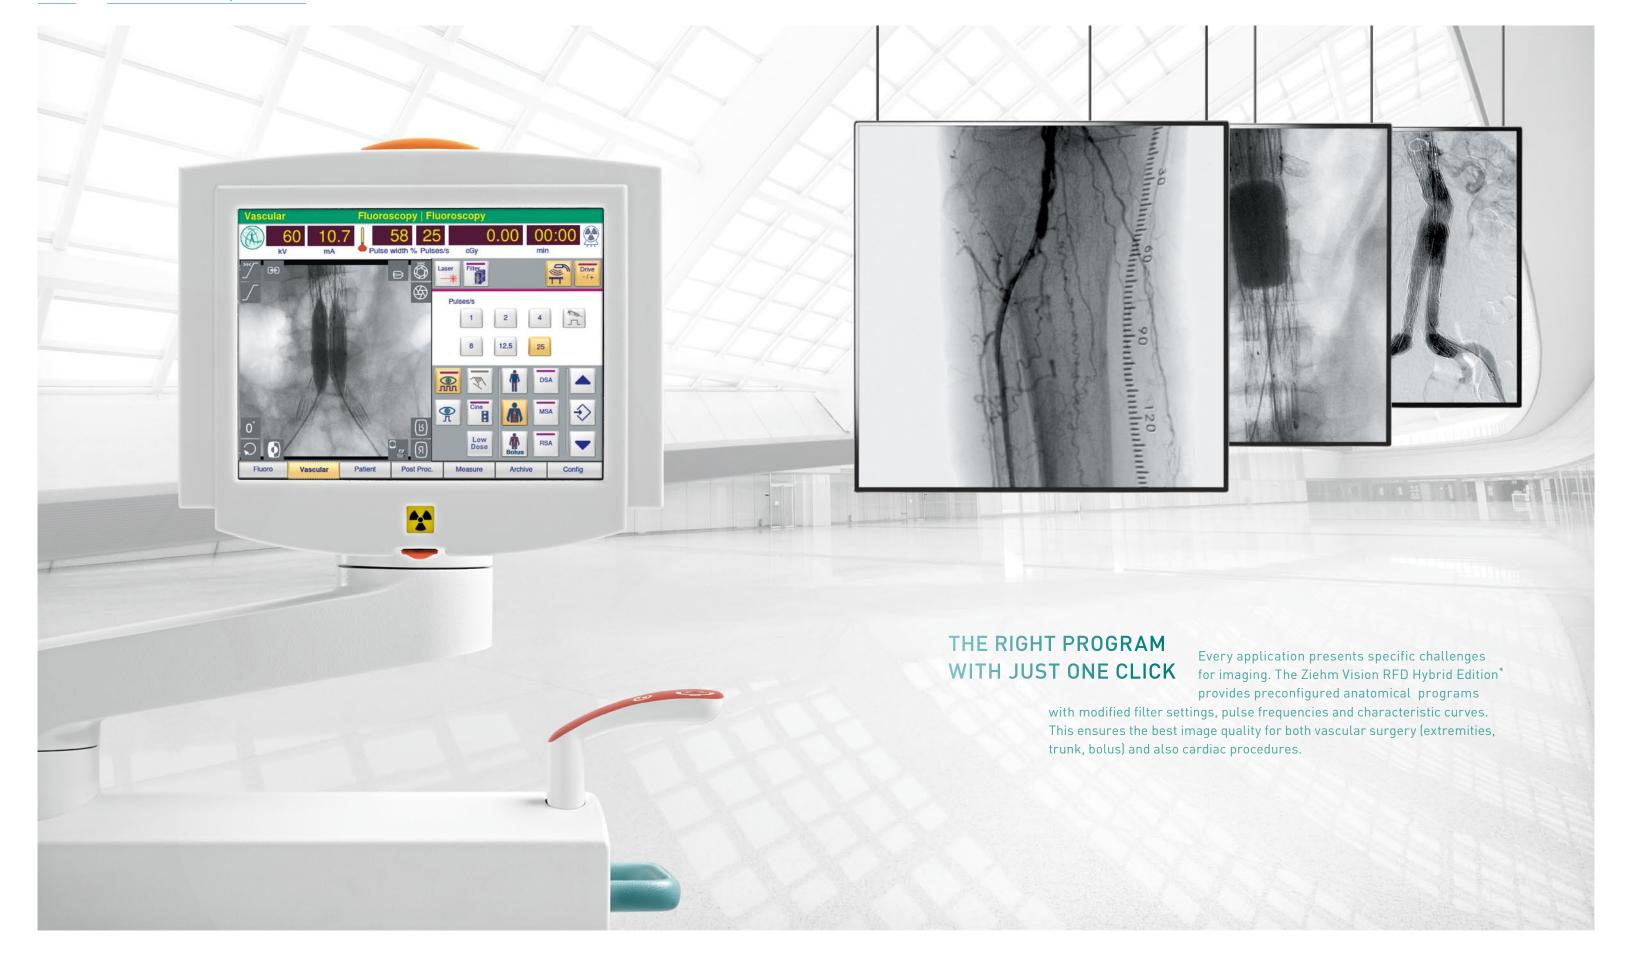

## COMPACT AND POWERFUL

The newly developed monoblock generator

with 25 kW nominal power in accordance with IEC60601-2-54 is one of the most powerful in the mobile field and delivers crystal-clear images. This outstanding imaging performance is particularly crucial for hybrid room applications. Despite its high power reserves, the generator features a very compact design that simplifies its positioning at the OR table.



# LIQUID COOLING FOR CONTINUOUS USE

The unique liquid cooling system Advanced Active Cooling keeps the generator at a consistent operating

temperature and prevents system failure due to overheating. Even during complex applications such as TAVI, angioplasties and EVAR, this C-arm thereby delivers reliable results for the duration of the entire procedure.













### MOTORIZED MOVEMENT IN 4 AXES

For the first time a C-arm is equipped with motorization that allows control of 4 axes. The operator can use the Position Control Center to

move the C-arm into the exact position desired. Operating the device right at the sterile OR table minimizes the time needed and guarantees maximum precision.



















### COLOR-CODING FOR CLEAR COMMUNICATION

The Ziehm Vision RFD Hybrid Edition\* features color coded brake handles.
These enable straight-forward com-

munication and clear instructions in the OR and minimize the chance of operating errors.

# RELIABLE CONTROL

An intelligent safety feature prevents unintended movements of the C-arm: motorization can only be activated if

the joystick is touched with at least two fingers. This means that t