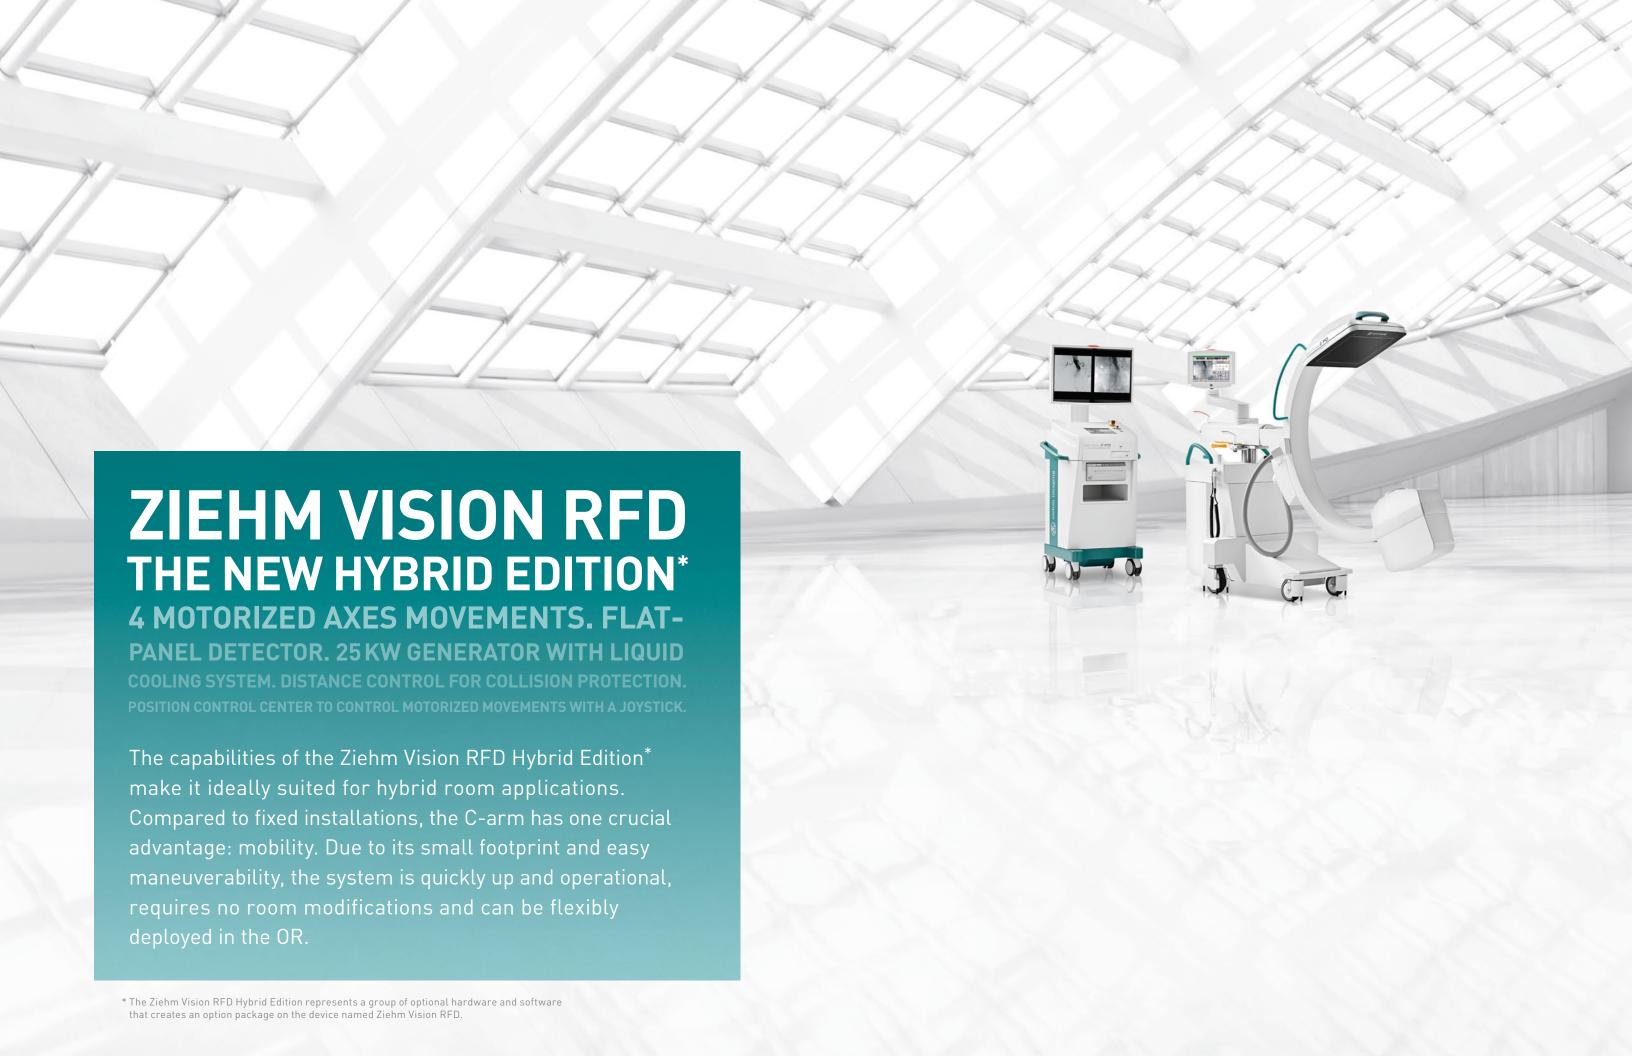

# HAMBION RED HYBRID EDITION

Ziehm Vision (R) FD





time with just one click.



## COMPACT AND POWERFUL

The newly developed monoblock generator

with 25 kW nominal power in accordance with IEC60601-2-54 is one of the most powerful in the mobile field and delivers crystal-clear images. This outstanding imaging performance is particularly crucial for hybrid room applications. Despite its high power reserves, the generator features a very compact design that simplifies its positioning at the OR table.



# LIQUID COOLING FOR CONTINUOUS USE

The unique liquid cooling system Advanced Active Cooling keeps the generator at a consistent operating

temperature and prevents system failure due to overheating. Even during complex applications such as TAVI, angioplasties and EVAR, this C-arm thereby delivers reliable results for the duration of th