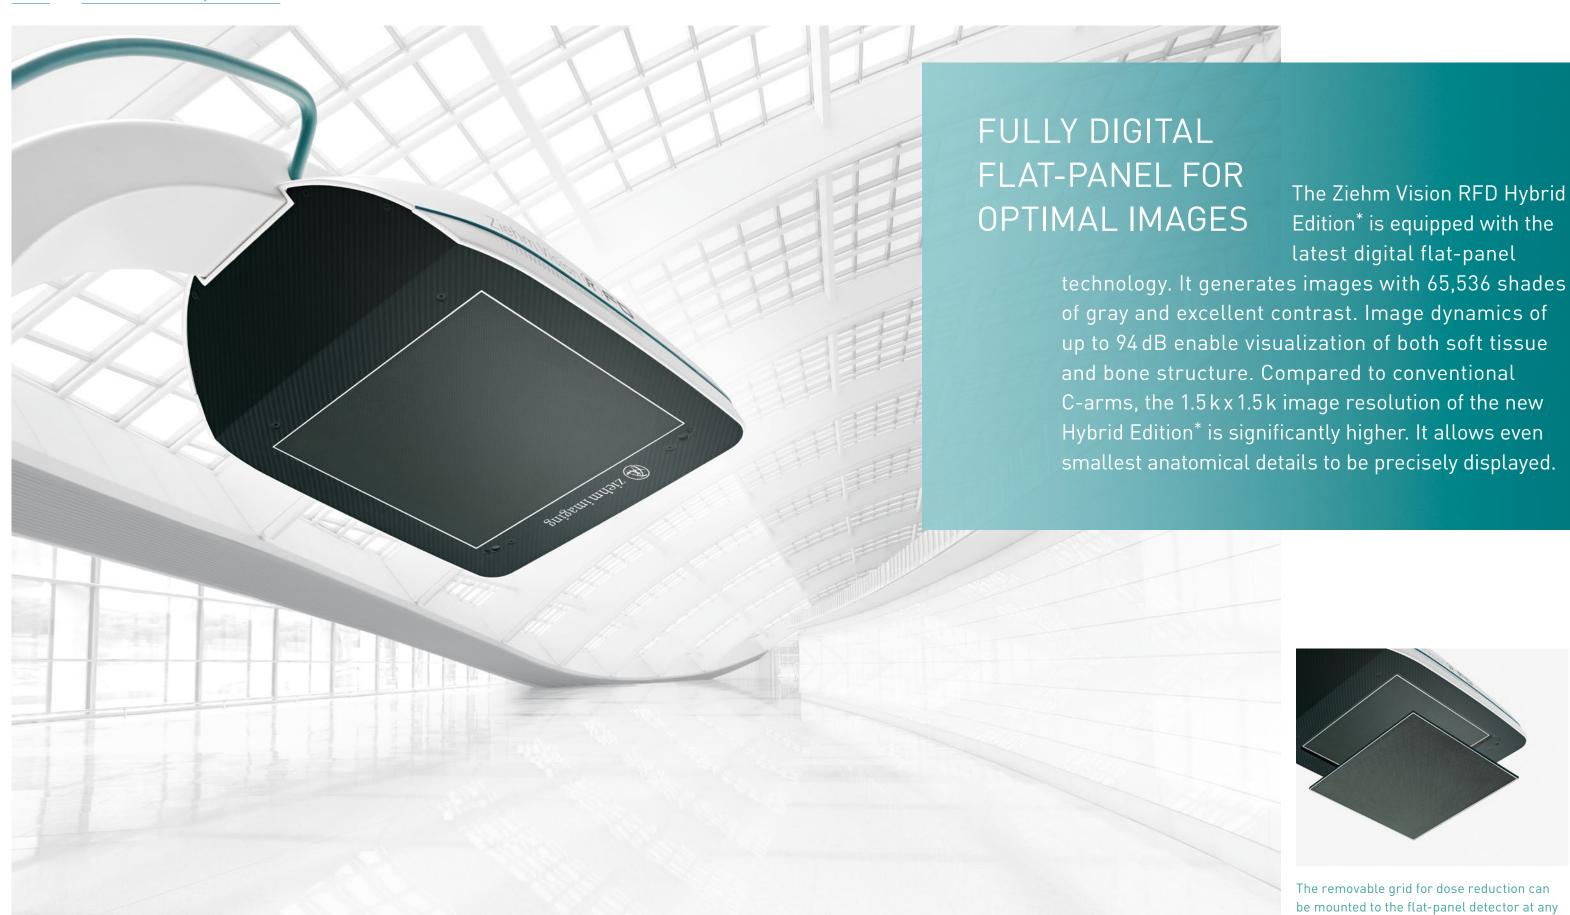

<sup>\*\*</sup> The Ziehm Vision RFD Hybrid Edition represents a group of optional hardware and software that creates an option package on the device named Ziehm Vision RFD.

Visit the dedicated web special: www.ziehm.com/hybrid-edition