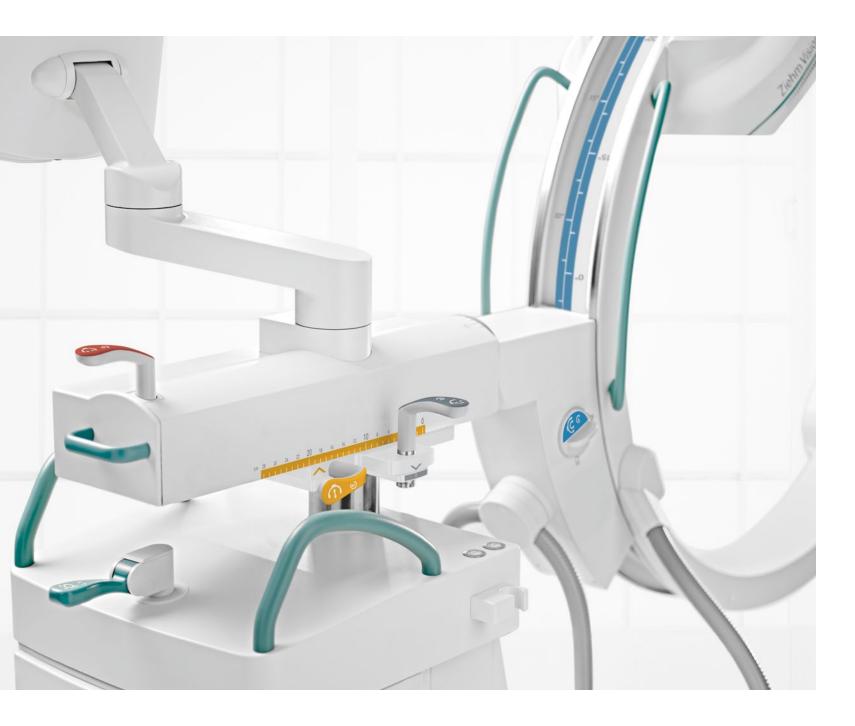

### MOTORIZED MOVEMENT IN 4 AXES

For the first time a C-arm is equipped with motorization that allows control of 4 axes. The operator can use the Position Control Center to

move the C-arm into the exact position desired. Operating the device right at the sterile OR table minimizes the time needed and guarantees maximum precision.

### COLOR-CODING FOR CLEAR COMMUNICATION

The Ziehm Vision RFD Hybrid Edition\* features color coded brake handles.
These enable straight-forward com-

munication and clear instructions in the OR and minimize the chance of operating errors.