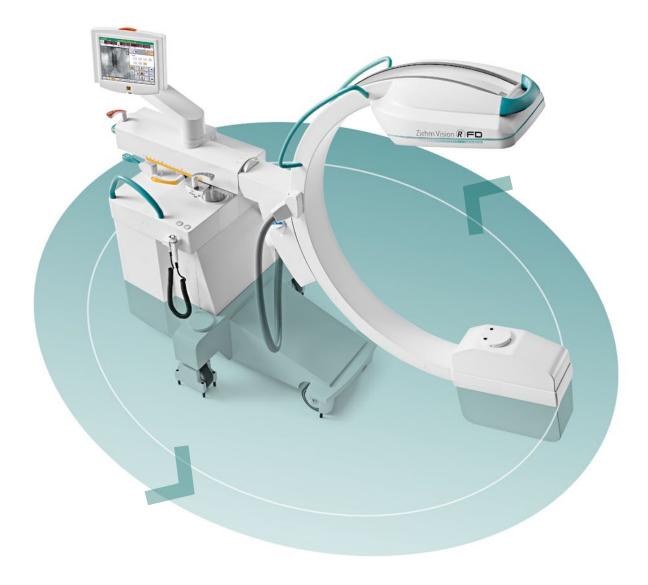

# HAMBION RED HYBRID EDITION

Ziehm Vision (R) FD

time with just one click.

### MOTORIZED MOVEMENT IN 4 AXES

For the first time a C-arm is equipped with motorization that allows control of 4 axes. The operator can use the Position Control Center to

move the C-arm into the exact position desired. Operating the device right at the sterile OR table minimizes the time needed and guarantees maximum precision.

### COLOR-CODING FOR CLEAR COMMUNICATION

The Ziehm Vision RFD Hybrid Edition\* features color coded brake handles.
These enable straight-forward com-

munication and clear instructions in the OR and minimize the chance of operating errors.