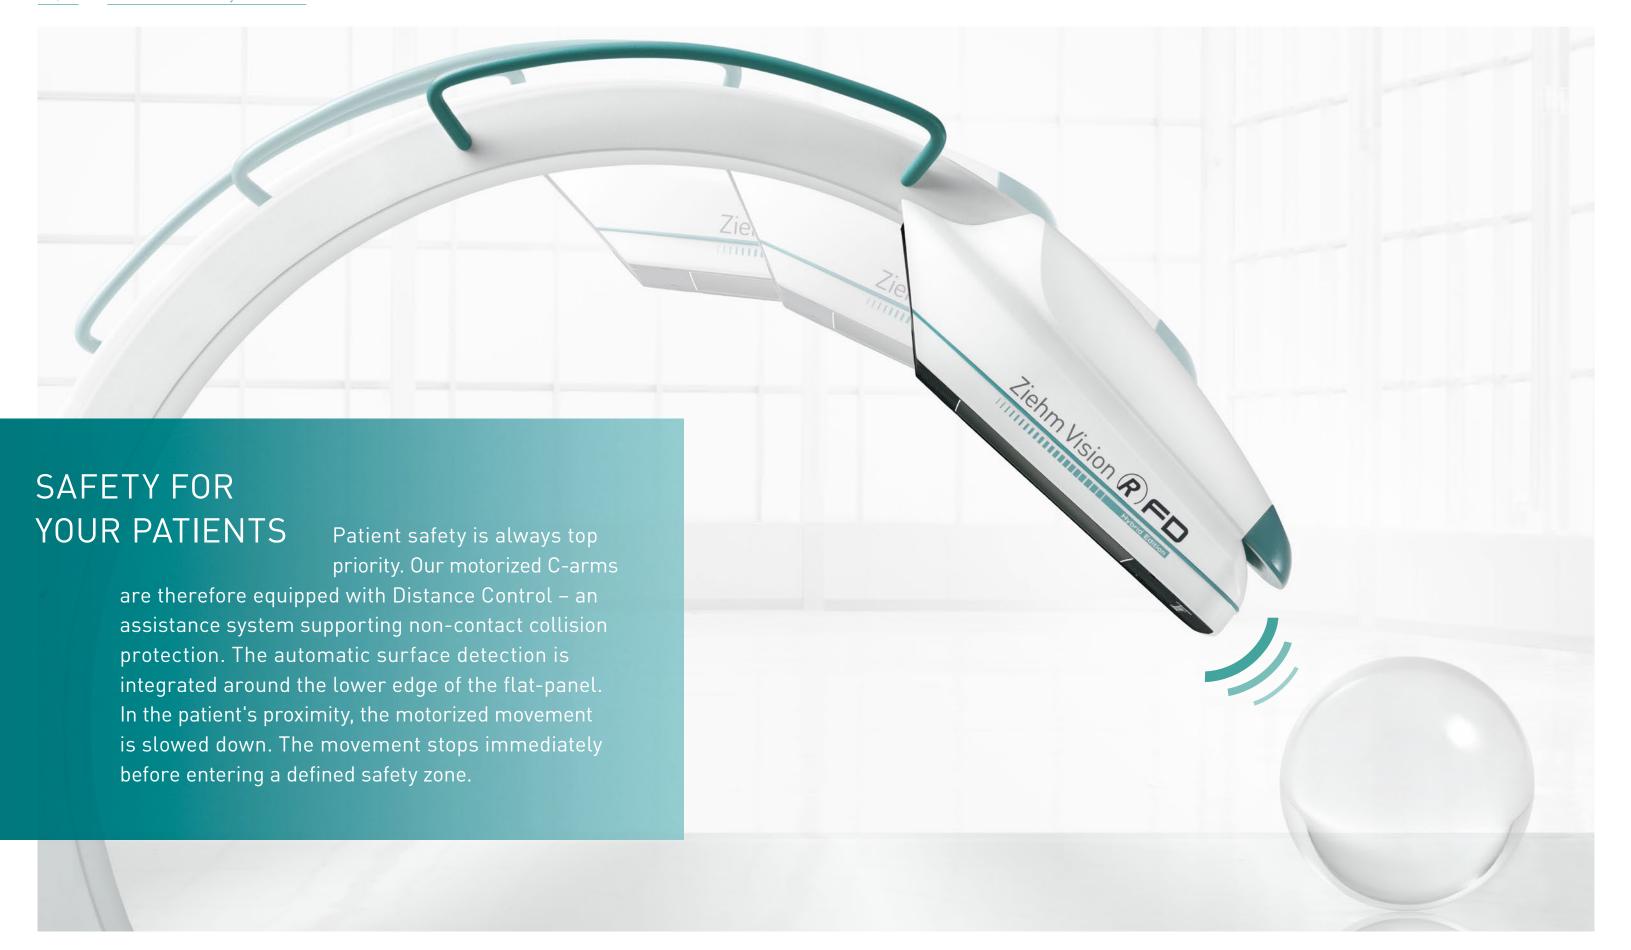

# RELIABLE CONTROL

An intelligent safety feature prevents unintended movements of the C-arm: motorization can only be activated if

the joystick is touched with at least two fingers. This means that the user must deliberately control the joystick in order to initiate movements of the C-arm.