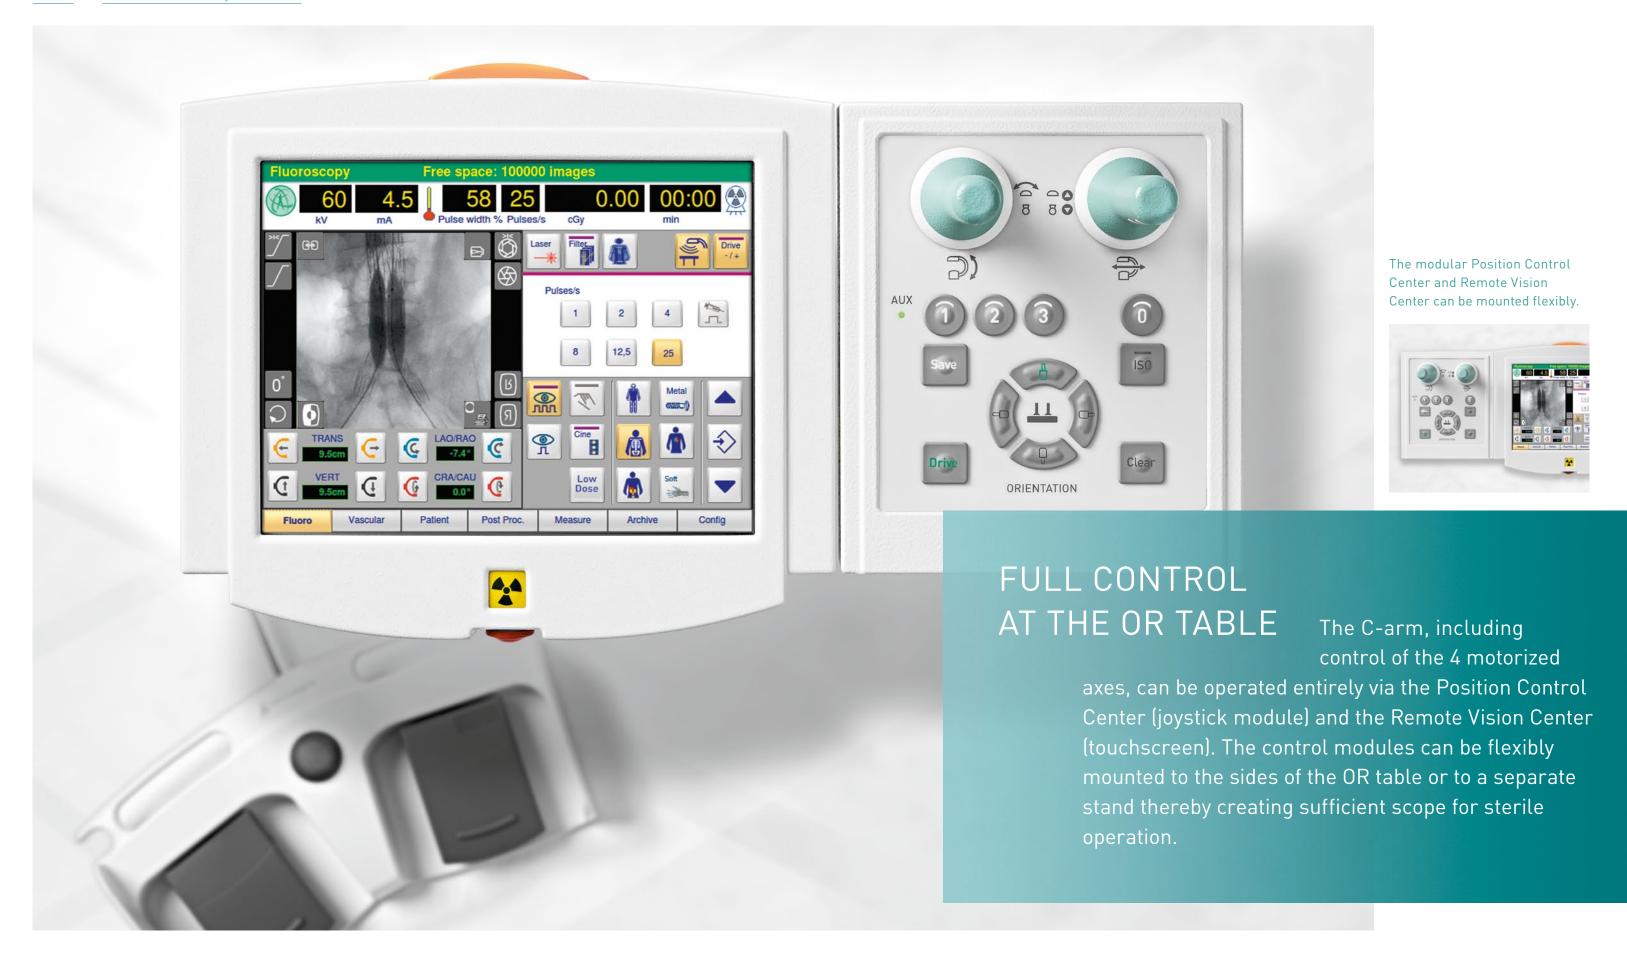

### MOTORIZED MOVEMENT IN 4 AXES

For the first time a C-arm is equipped with motorization that allows control of 4 axes. The operator can use the Position Control Center to

move the C-arm into the exact position desired. Operating the device right at the sterile OR table minimizes the time needed and guarantees maximum precision.

# RELIABLE CONTROL

An intelligent safety feature prevents unintended movements of the C-arm: motorization can only be activated if

the joystick is touched with at least two fingers. This means that the user must deliberately control the joystick in order to initiate movements of the C-arm.