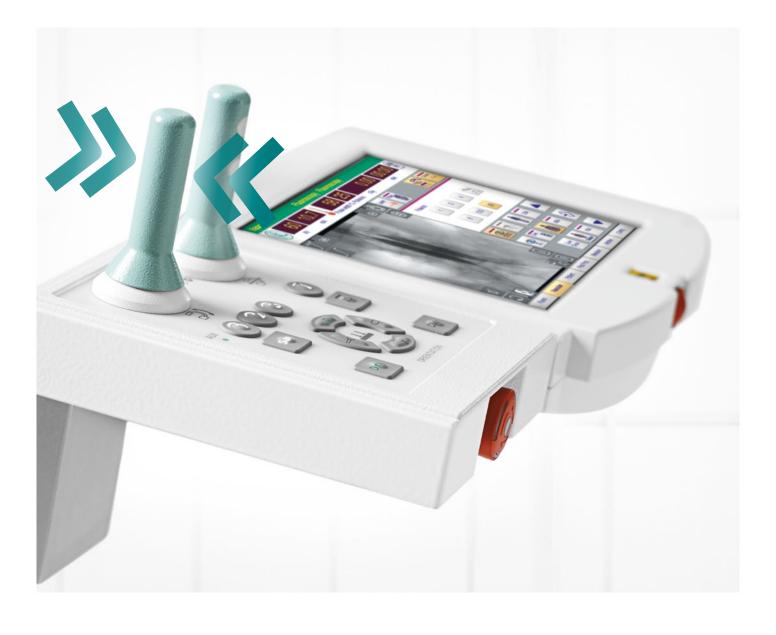

# RELIABLE CONTROL

An intelligent safety feature prevents unintended movements of the C-arm: motorization can only be activated if

the joystick is touched with at least two fingers. This means that the user must deliberately control the joystick in order to initiate movements of the C-arm.