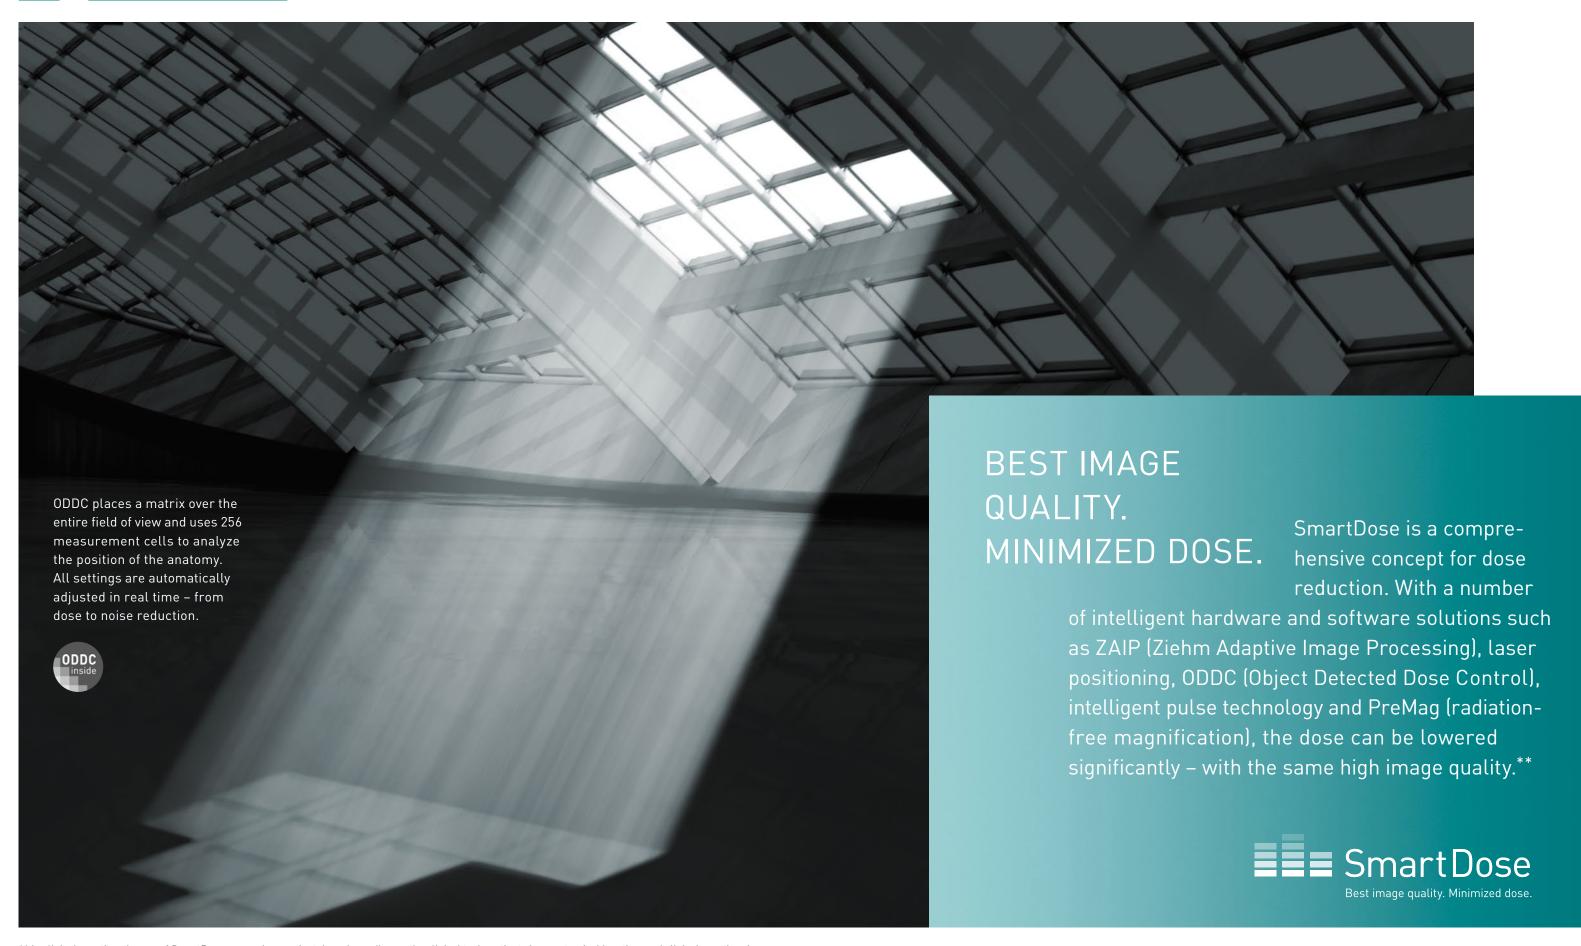

<sup>\*\*</sup> In clinical practice, the use of SmartDose may reduce patient dose depending on the clinical task, patient size, anatomical location, and clinical practice. A consultation with a radiologist and a physicist should be made to determine the appropriate dose to obtain diagnostic image quality for the particular clinical task.