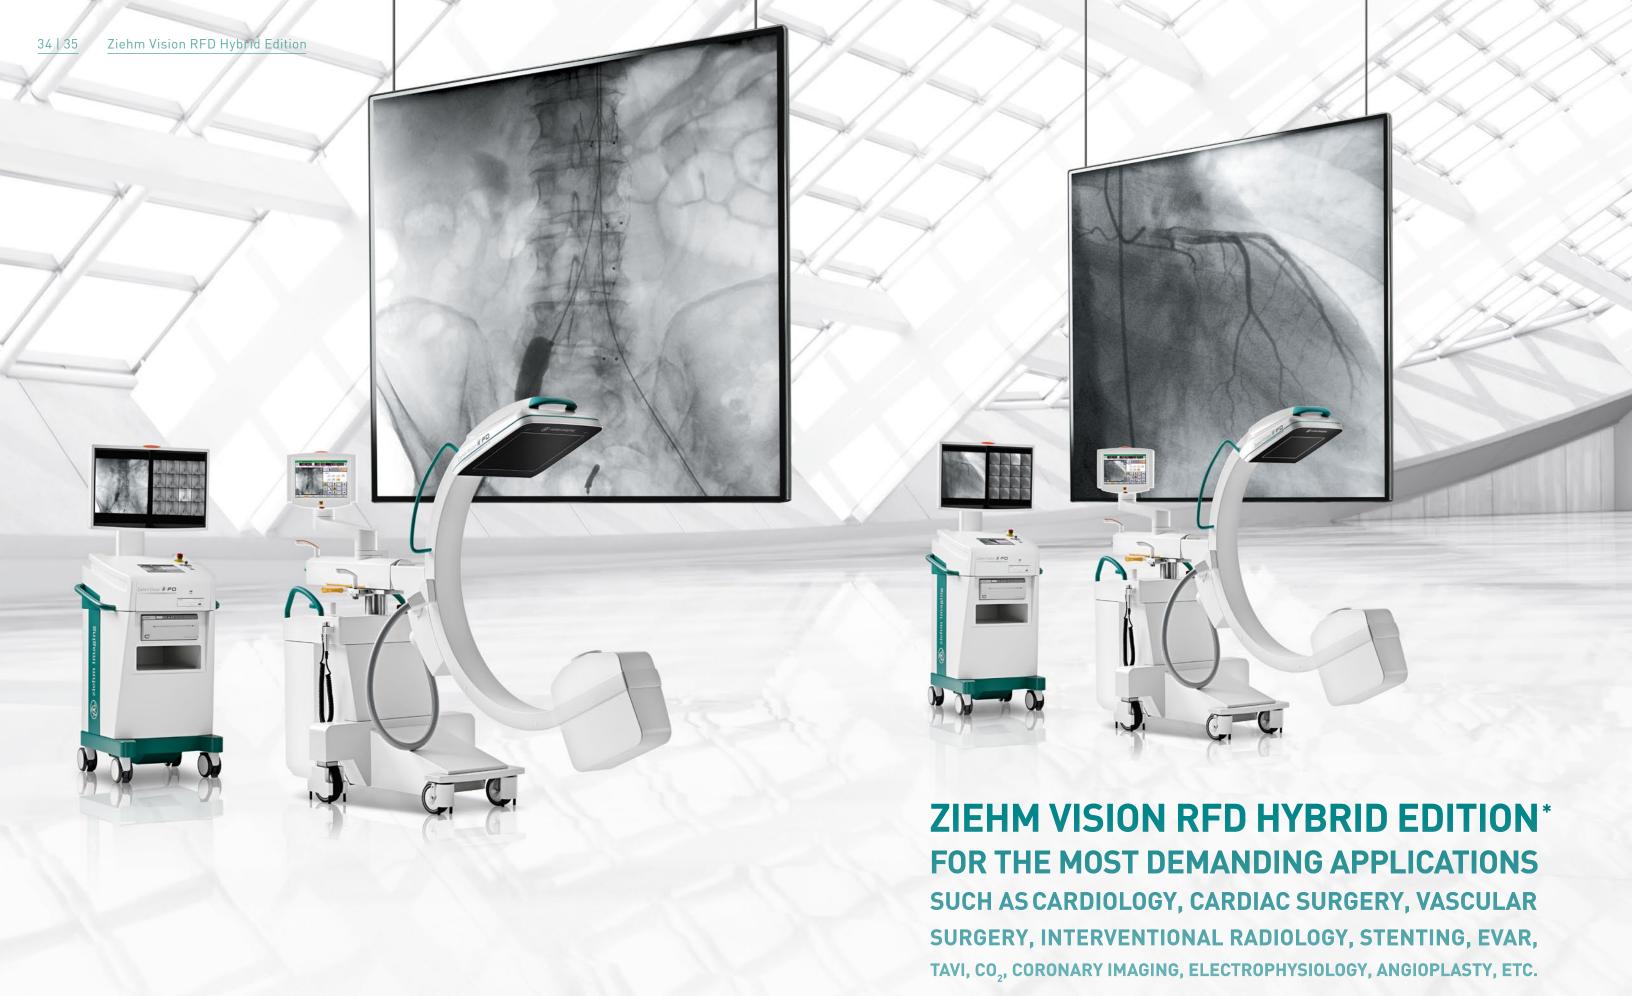

# HAMBION RED HYBRID EDITION

Ziehm Vision (R) FD

time with just one click.

<sup>\*\*</sup> The Ziehm Vision RFD Hybrid Edition represents a group of optional hardware and software that creates an option package on the device named Ziehm Vision RFD.

Visit the dedicated web special: www.ziehm.com/hybrid-edition