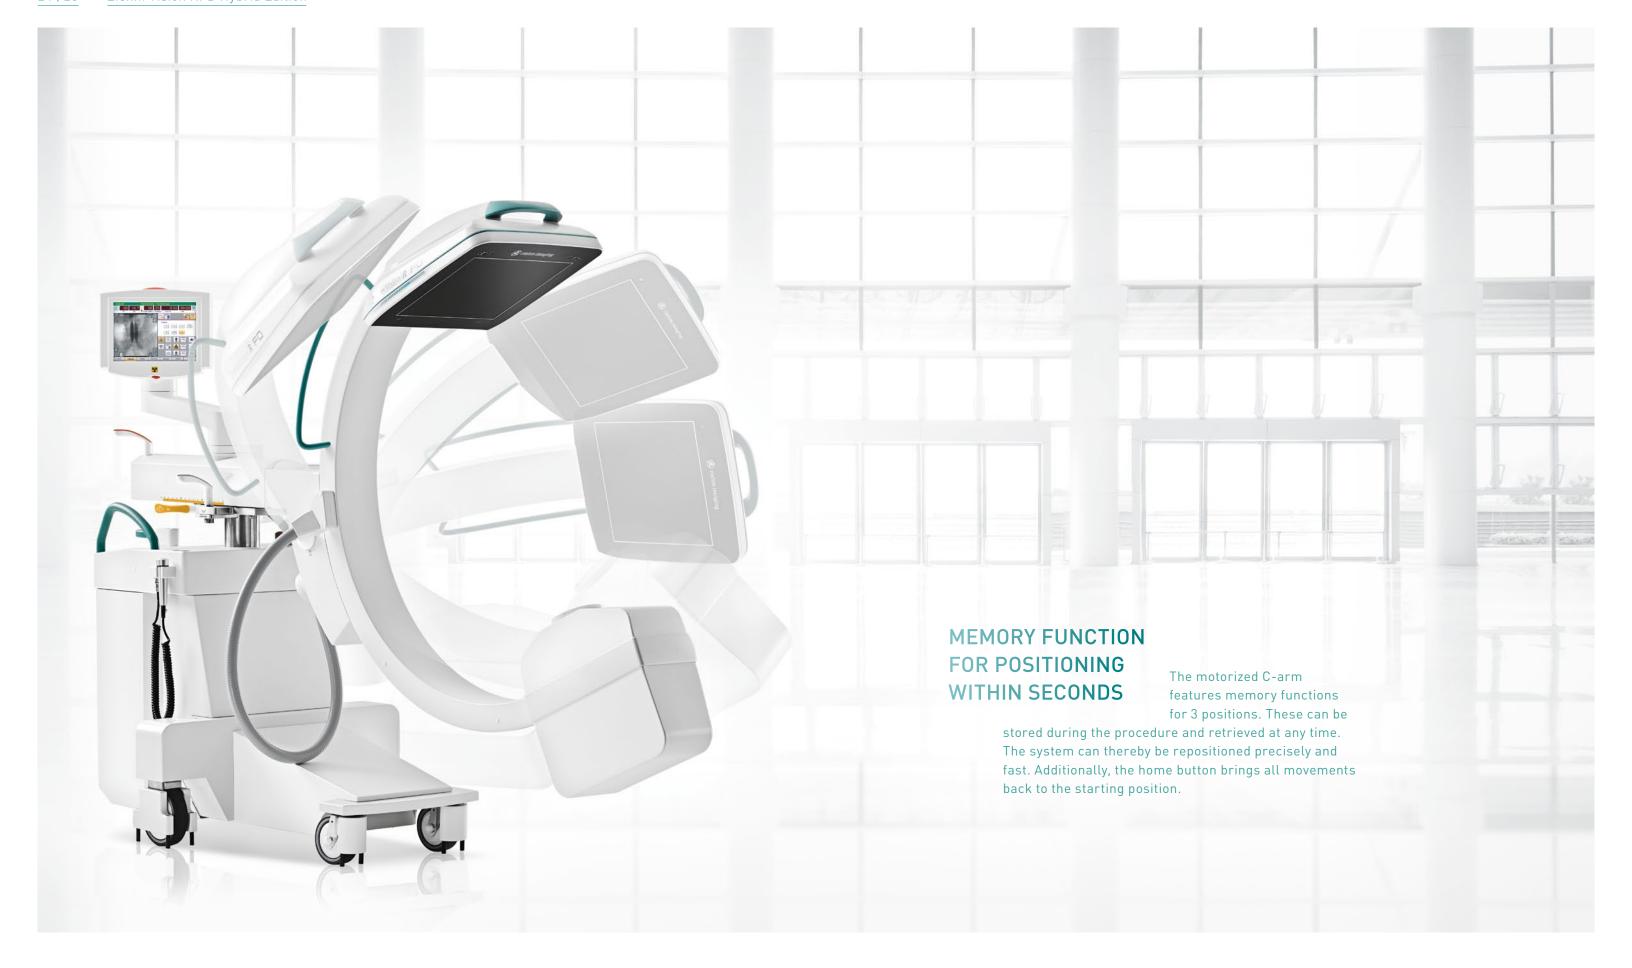

### MOTORIZED MOVEMENT IN 4 AXES

For the first time a C-arm is equipped with motorization that allows control of 4 axes. The operator can use the Position Control Center to

move the C-arm into the exact position desired. Operating the device right at the sterile OR table minimizes the time needed and guarantees maximum precision.