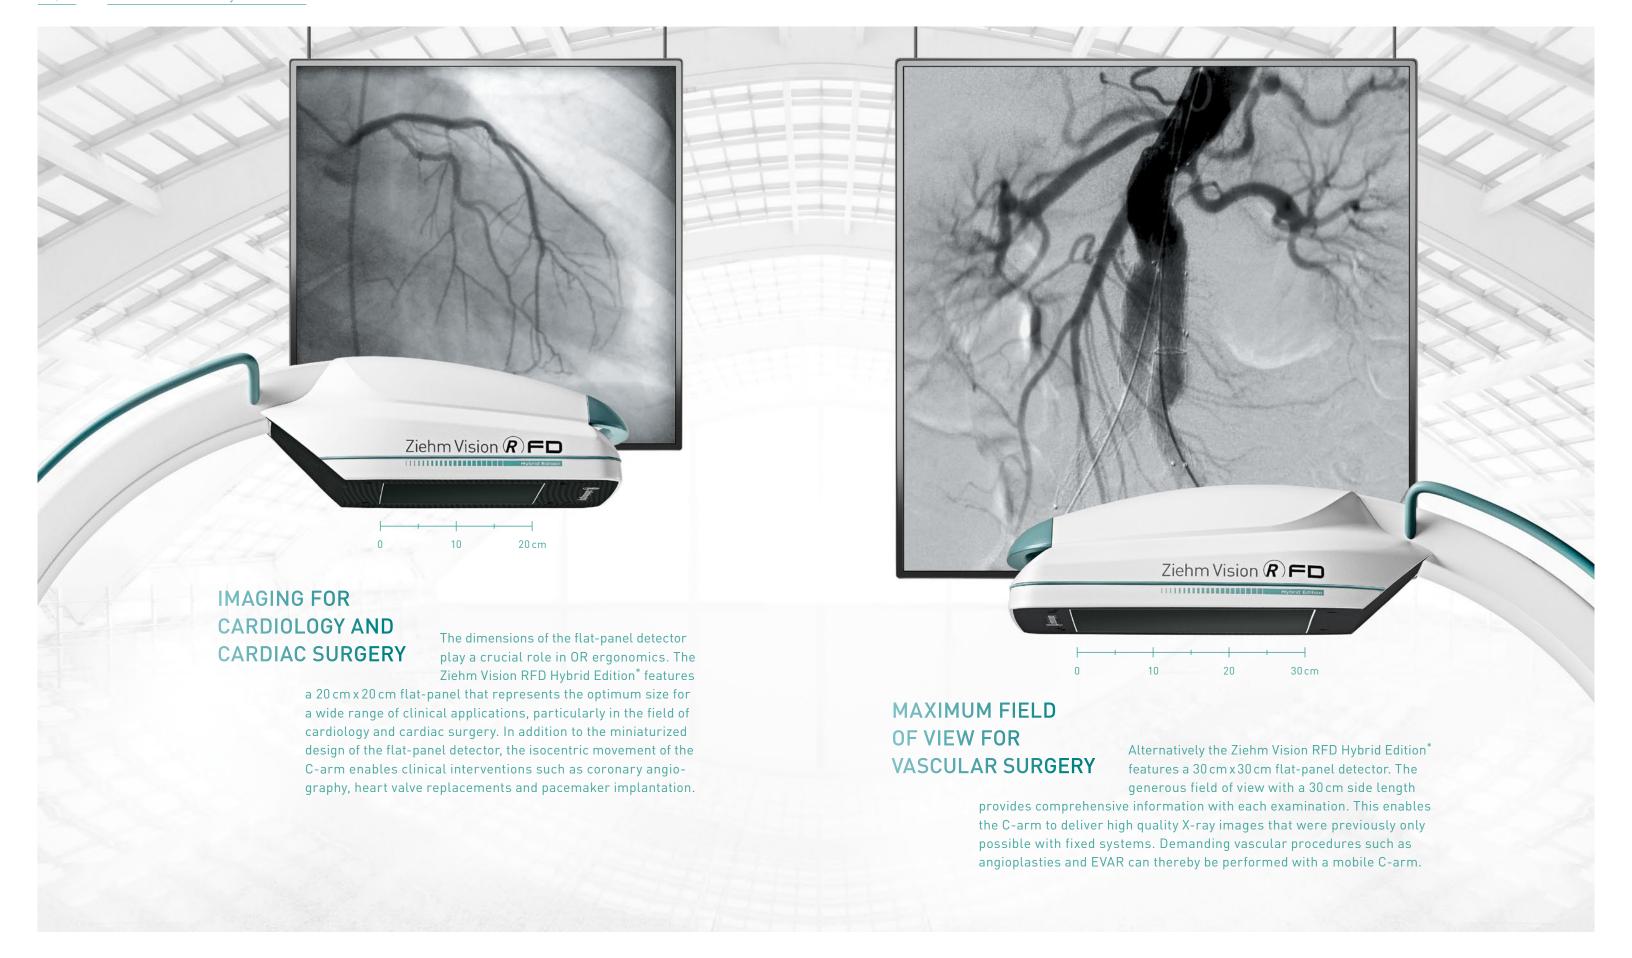

<sup>\*\*</sup> The Ziehm Vision RFD Hybrid Edition represents a group of optional hardware and software that creates an option package on the device named Ziehm Vision RFD.

Visit the dedicated web special: www.ziehm.com/hybrid-edition