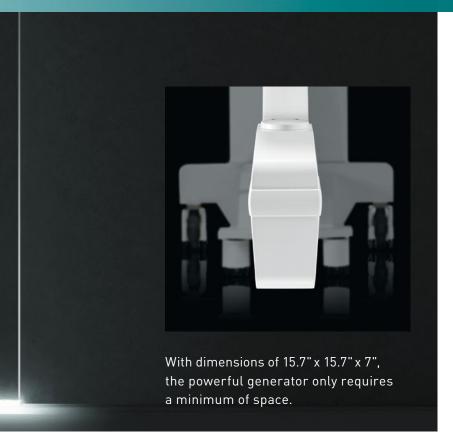

## COMPACT AND POWERFUL

The newly developed monoblock generator

with 25 kW nominal power in accordance with IEC60601-2-54 is one of the most powerful in the mobile field and delivers crystal-clear images. This outstanding imaging performance is particularly crucial for hybrid room applications. Despite its high power reserves, the generator features a very compact design that simplifies its positioning at the OR table.