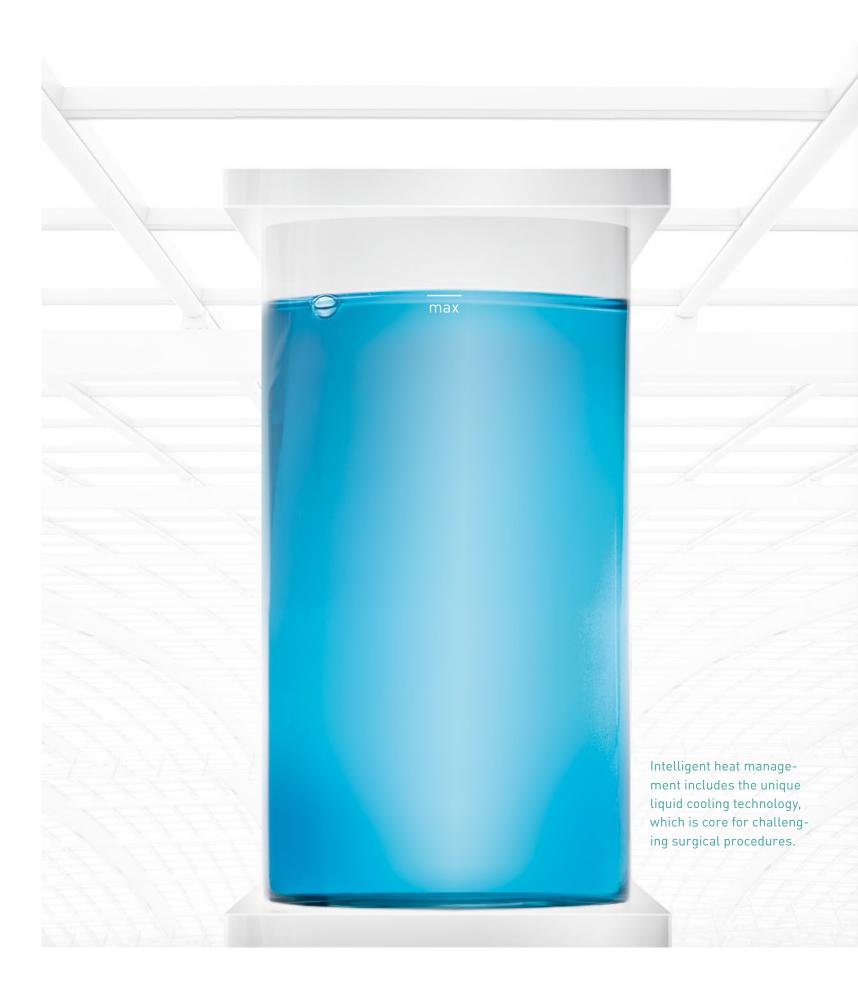

# LIQUID COOLING FOR CONTINUOUS USE

The unique liquid cooling system Advanced Active Cooling keeps the generator at a consistent operating

temperature and prevents system failure due to overheating. Even during complex applications such as TAVI, angioplasties and EVAR, this C-arm thereby delivers reliable results for the duration of the entire procedure.