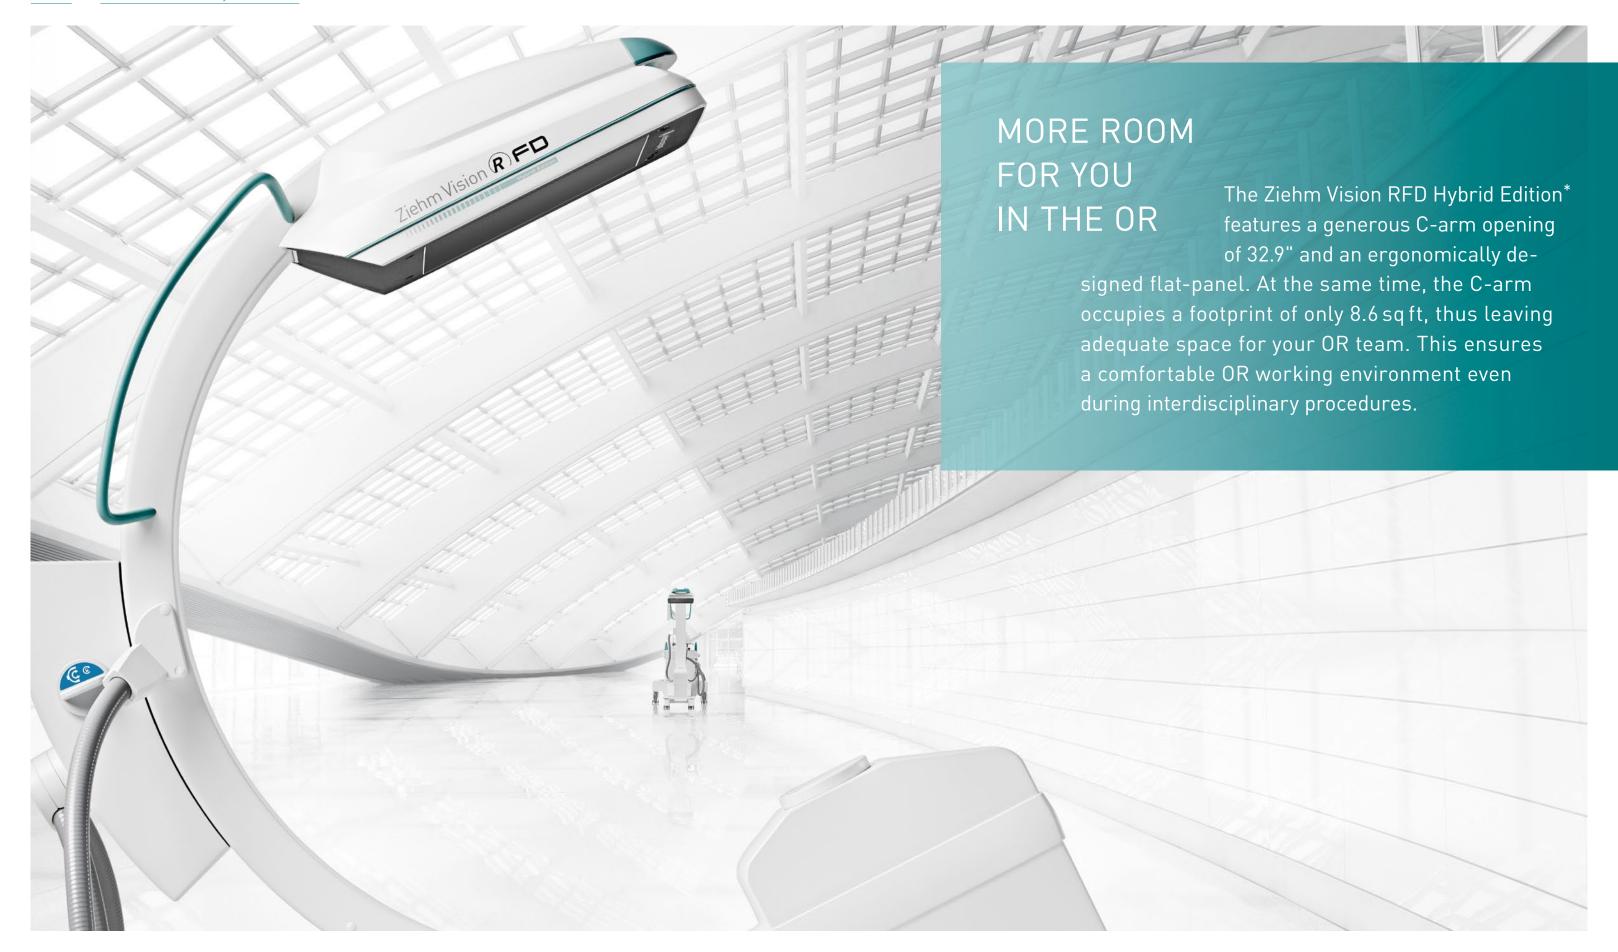

atures a very compact design that simplifies its positioning at the OR table.



# LIQUID COOLING FOR CONTINUOUS USE

The unique liquid cooling system Advanced Active Cooling keeps the generator at a consistent operating

temperature and prevents system failure due to overheating. Even during complex applications such as TAVI, angioplasties and EVAR, this C-arm thereby delivers reliable results for the duration of the entire procedure.













### MOTORIZED MOVEMENT IN 4 AXES

For the first time a C-arm is equipped with motorization that allows control of 4 axes. The operator can use the Position Control Center to

move the C-arm into the exact position desired. Operating the device right at the sterile OR table minimizes the time needed and guarantees maximum precision.



















### COLOR-CODING FOR CLEAR COMMUNICATION

The Ziehm Vision RFD Hybrid Edition\* features color coded brake handles.
These enable straight-forward com-

munication and clear instructions in the OR and minimize the chance of operating errors.

# RELIABLE CONTROL

An intelligent safety feature prevents unintended movements of the C-arm: motorization can only be activated if

the joystick is touched with at least two fingers. This means that the user must deliberately control the joystick in order to initiate movements of the C-arm.





<sup>\*\*</sup> In clinical practice, the use of SmartDose may reduce patient dose depending on the clinical task, patient size, anatomical location, and clinical practice. A consultation with a radiologist and a physicist should be made to determine the