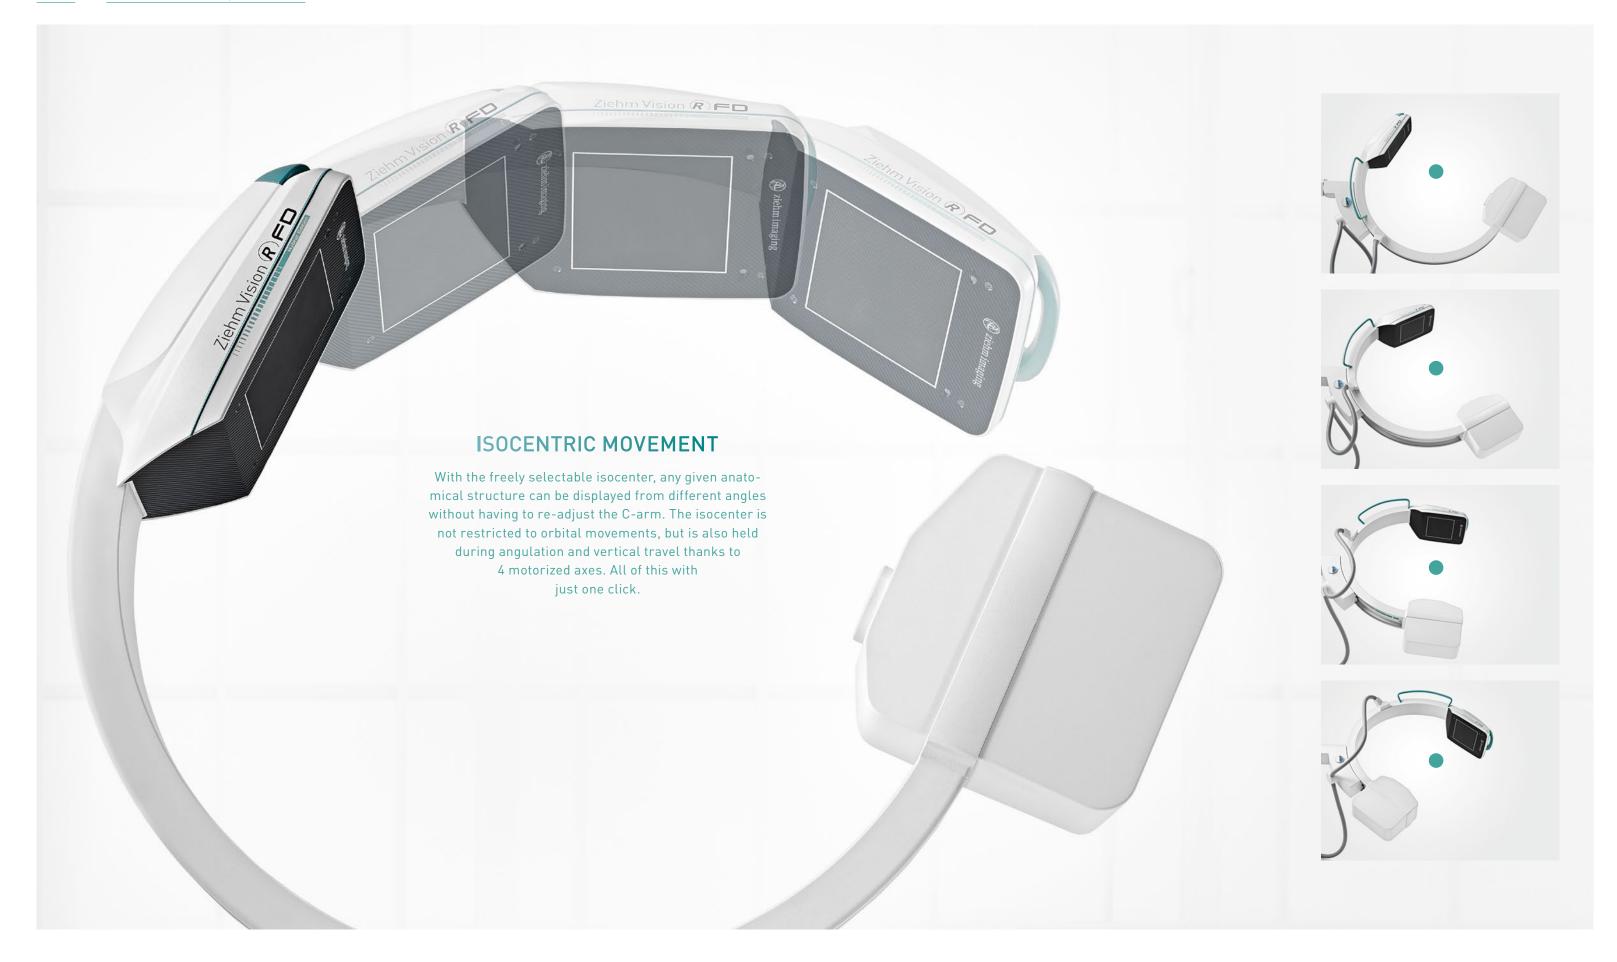

### MOTORIZED MOVEMENT IN 4 AXES

For the first time a C-arm is equipped with motorization that allows control of 4 axes. The operator can use the Position Control Center to

move the C-arm into the exact position desired. Operating the device right at the sterile OR table minimizes the time needed and guarantees maximum precision.