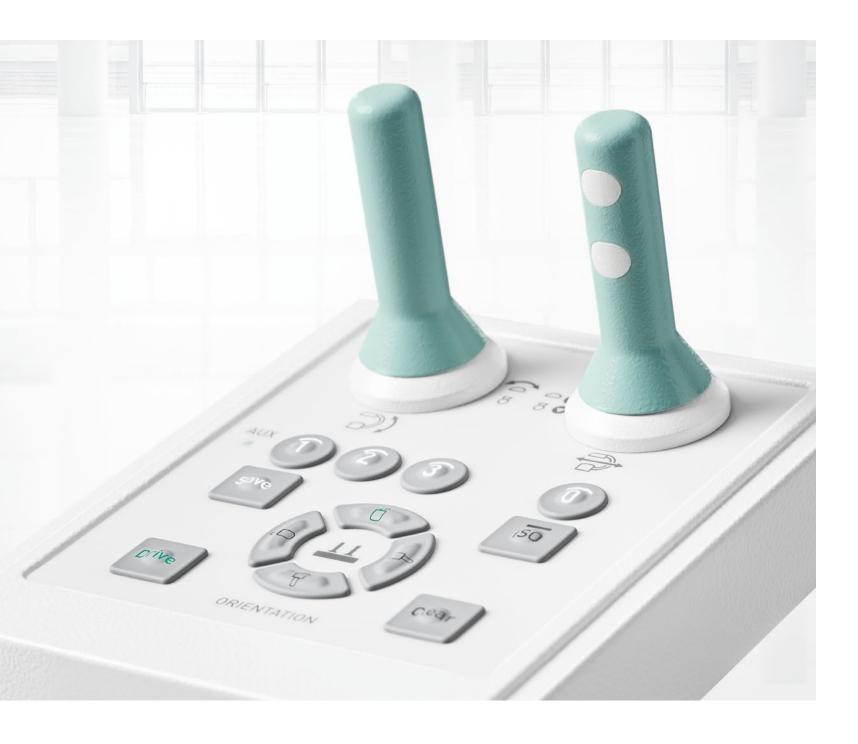

# RELIABLE CONTROL

An intelligent safety feature prevents unintended movements of the C-arm: motorization can only be activated if

the joystick is touched with at least two fingers. This means that the user must deliberately control the joystick in order to initiate movements of the C-arm.