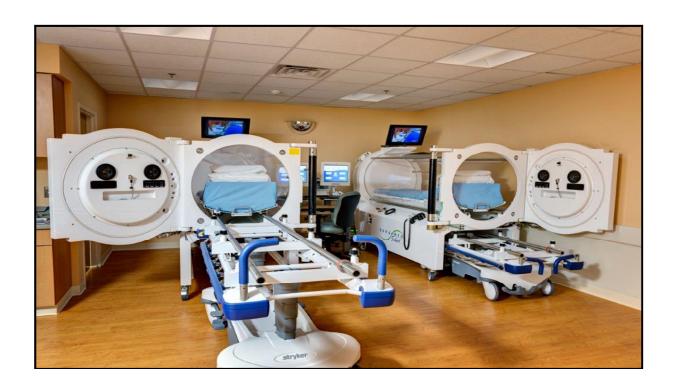

ideo Entertainment System                             |
| Braket and Shelf for V.E.S above, facility Self Supply |
| TCOMM Ports (2/Chamber)                                |
| Annual Preventive Maintenance Plan                     |
| Extended Warranty Plan                                 |

## **FACTORY WARRANTY**

The ETC BARA-MED *Select* Hyperbaric Chamber comes with a full one-year warranty covering parts and labor, exclusive of soft goods and consumables. Except for this extension of the length of ETC's standard warranty, Item 7 of the attached General Terms and Conditions of Sale is applicable.

Further extended warranties are available upon request. Arrangements must be made prior to the expiration of factory warranty and require that a preventive maintenance program be in place.