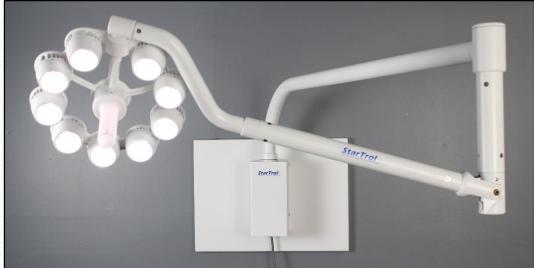

## StarTrol™ LED Medical Lighting

## 9 Pod Wall Mounted Spring Arm Light

Lights are available with an arm reach of 71" or 83".

- •Energy Efficient LED's, uses less energy than a 75 watt light bulb.
- •Cool and comfortable to work under with virtually no radiant heat.
- No Bulbs to Replace
- •Natural 4700K Color Temperature with high CRI for ideal tissue rendition.
- Dimmable
- Drift Free Spring arm Design, never goes out of adjustment.
- •Simple installation.

| Number of Pods                      | 9                  |
|-------------------------------------|--------------------|
| Light Intensity at working distance | 115,000 Lux        |
| Typical Working Distance            | 28" (0.71 meters)  |
| Spot Size at Working Distance       | 12" (0.25 meters)  |
| Color Temperature                   | 4,700 K            |
| Color Rendering Index (CRI)         | 94                 |
| LED Life                            | 40,000+ Hours      |
|                                     |                    |
|                                     | 100-240 VAC        |
| Input power                         | 50-60 Hz, 1.0A max |