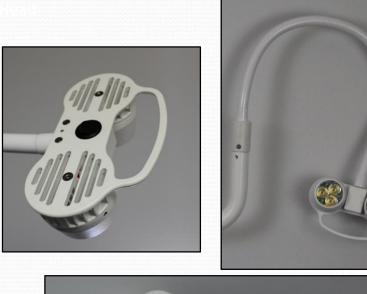

## StarTrol<sup>™</sup> LED Medical Lighting 2 Pod Wall Mounted Flex Arm Light

•Simple installation

- •Energy Efficient LED's
- •Cool and comfortable to work under with virtually no radiant heat.
- No Bulbs to Replace
- •Natural Color Temperature with high CRI for ideal tissue rendition.

| Number of Pods                      | 2                                 |
|-------------------------------------|-----------------------------------|
| Light Intensity at working distance | 55,000 Lux                        |
| Typical Working Distance            | 18" (0.46 meters)                 |
| Spot Size at Working Distance       | 7" (0.15 meters)                  |
| Color Temperature                   | 4,700 K                           |
| Color Rendering Index (CRI)         | 94                                |
| LED Life                            | 40,000+ Hours                     |
| Input power                         | 100-240 VAC<br>50-60 Hz, 1.0A max |
| Arm Reach                           | 48" (1.2 meters)                  |