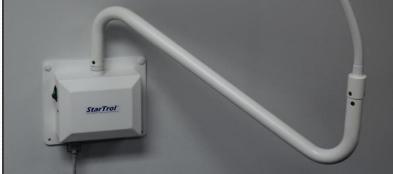

## StarTrol<sup>™</sup> LED Medical Lighting 2 Pod Wall Mounted Flex Arm Light

•Simple installation

- •Energy Efficient LED's
- •Cool and comfortable to work under with virtually no radiant heat.
- No Bulbs to Replace
- •Natural Color Temperature with high CRI for ideal tissue rendition.

| Number of Pods                      | 2                                 |
|-------------------------------------|-----------------------------------|
| Light Intensity at working distance | 55,000 Lux                        |
| Typical Working Distance            | 18" (0.46 meters)                 |
| Spot Size at Working Distance       | 7" (0.15 meters)                  |
| Color Temperature                   | 4,700 K                           |
| Color Rendering Index (CRI)         | 94                                |
| LED Life                            | 40,000+ Hours                     |
| Input power                         | 100-240 VAC<br>50-60 Hz, 1.0A max |
| Arm Reach                           | 48" (1.2 meters)                  |