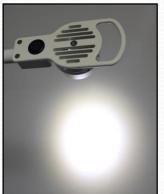

## 1 Pod Wall Mounted Flex Arm Light

- •Simple installation
- Energy Efficient LED's
- •Cool and comfortable to work under with virtually no radiant heat.
- ●No Bulbs to Replace
- •Natural Color Temperature with high CRI for ideal tissue rendition.

| Number of Pods                      | 1                  |
|-------------------------------------|--------------------|
| Light Intensity at working distance | 31,000 Lux         |
| Typical Working Distance            | 18" (0.46 meters)  |
| Spot Size at Working Distance       | 6" (0.15 meters)   |
| Color Temperature                   | 4,700 K            |
| Color Rendering Index (CRI)         | 94                 |
| LED Life                            | 40,000+ Hours      |
|                                     | 100-240 VAC        |
| Input power                         | 50-60 Hz, 1.0A max |
| Arm Reach                           | 48" (1.2 meters)   |