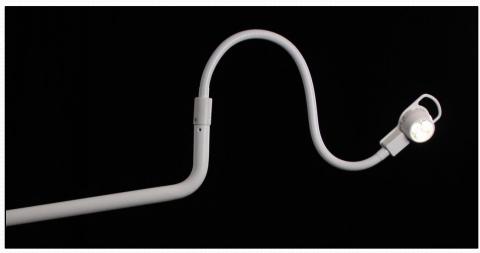

## 1 Pod Wall Mounted Flex Arm Light

- •Simple installation
- Energy Efficient LED's
- •Cool and comfortable to work under with virtually no radiant heat.
- ●No Bulbs to Replace
- •Natural Color Temperature with high CRI for ideal tissue rendition.

| Number of Pods                      | 1                  |
|-------------------------------------|--------------------|
| Light Intensity at working distance | 31,000 Lux         |
| Typical Working Distance            | 18" (0.46 meters)  |
| Spot Size at Working Distance       | 6" (0.15 meters)   |
| Color Temperature                   | 4,700 K            |
| Color Rendering Index (CRI)         | 94                 |
| LED Life                            | 40,000+ Hours      |
|                                     | 100-240 VAC        |
| Input power                         | 50-60 Hz, 1.0A max |
| Arm Reach                           | 48" (1.2 meters)   |