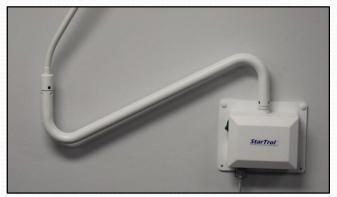

## 1 Pod Wall Mounted Flex Arm Light

- •Simple installation
- Energy Efficient LED's
- •Cool and comfortable to work under with virtually no radiant heat.
- ●No Bulbs to Replace
- •Natural Color Temperature with high CRI for ideal tissue rendition.

| Number of Pods                      | 1                  |
|-------------------------------------|--------------------|
| Light Intensity at working distance | 31,000 Lux         |
| Typical Working Distance            | 18" (0.46 meters)  |
| Spot Size at Working Distance       | 6" (0.15 meters)   |
| Color Temperature                   | 4,700 K            |
| Color Rendering Index (CRI)         | 94                 |
| LED Life                            | 40,000+ Hours      |
|                                     | 100-240 VAC        |
| Input power                         | 50-60 Hz, 1.0A max |
| Arm Reach                           | 48" (1.2 meters)   |