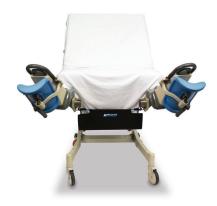

## Now available for the Affinity® Birthing Bed

BED WITH HERCULES INSTALLED

**BED WITH FOOT SECTION REMOVED** 

SHEET MANAGEMENT POUCH

## Hercules Patient Repositioner™ PATIENT AND CAREGIVER BENEFITS

- Available with Ergozone<sup>™</sup> iGel sleep surface to provide superior comfort for an improved patient experience
- Moms who have epidurals need help to be repositioned in bed
- Repositioning can happen 6-8 times during delivery
- Safely repositions mom "up-in-bed" in seconds
- Allows one caregiver to reposition a patient up in bed in less than 10 seconds
- Saves caregiver time
- Provides comfortable repositioning for the patient