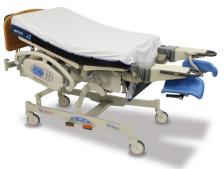

## Now available for the Affinity® Birthing Bed

BED WITH HERCULES INSTALLED

**BED WITH FOOT SECTION REMOVED** 

SHEET MANAGEMENT POUCH

## Hercules Patient Repositioner™ PATIENT AND CAREGIVER BENEFITS

- Available with Ergozone<sup>™</sup> iGel sleep surface to provide superior comfort for an improved patient experience
- Moms who have epidurals need help to be repositioned in bed
- Repositioning can happen 6-8 times during delivery
- Safely repositions mom "up-in-bed" in seconds
- Allows one caregiver to reposition a patient up in bed in less than 10 seconds
- Saves caregiver time
- Provides comfortable repositioning for the patient