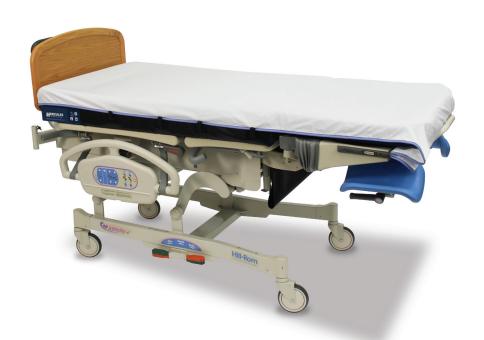

## Now available for the Affinity® Birthing Bed

BED WITH HERCULES INSTALLED

**BED WITH FOOT SECTION REMOVED** 

SHEET MANAGEMENT POUCH