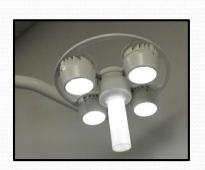

## 4 Pod Wall Mounted Spring Arm Light

Lights are available with an arm reach of 71" or 83".

- •Energy Efficient LED's, uses less energy than a 75 watt light bulb.
- •Cool and comfortable to work under with virtually no radiant heat.
- No Bulbs to Replace
- •Natural 4700K Color Temperature with high CRI for ideal tissue rendition.
- Dimmable
- Drift Free Spring arm Design, never goes out of adjustment.
- •Simple installation.

| Number of Pods                      | 4                                 |
|-------------------------------------|-----------------------------------|
| Light Intensity at working distance | 60,000 Lux                        |
| Typical Working Distance            | 28" (0.71 meters)                 |
| Spot Size at Working Distance       | 10" (0.25 meters)                 |
| Color Temperature                   | 4,700 K                           |
| Color Rendering Index (CRI)         | 94                                |
| LED Life                            | 40,000+ Hours                     |
| Input power                         | 100-240 VAC<br>50-60 Hz, 1.0A max |