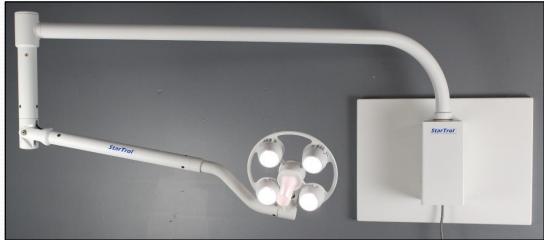

## 4 Pod Wall Mounted Spring Arm Light

Lights are available with an arm reach of 71" or 83".

- •Energy Efficient LED's, uses less energy than a 75 watt light bulb.
- •Cool and comfortable to work under with virtually no radiant heat.
- No Bulbs to Replace
- •Natural 4700K Color Temperature with high CRI for ideal tissue rendition.
- Dimmable
- Drift Free Spring arm Design, never goes out of adjustment.
- •Simple installation.

| Number of Pods                      | 4                                 |
|-------------------------------------|-----------------------------------|
| Light Intensity at working distance | 60,000 Lux                        |
| Typical Working Distance            | 28" (0.71 meters)                 |
| Spot Size at Working Distance       | 10" (0.25 meters)                 |
| Color Temperature                   | 4,700 K                           |
| Color Rendering Index (CRI)         | 94                                |
| LED Life                            | 40,000+ Hours                     |
| Input power                         | 100-240 VAC<br>50-60 Hz, 1.0A max |