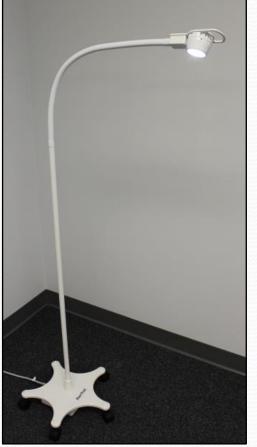

## 1 Pod Mobile Flex Arm Light

•Simple installation

- •Energy Efficient LED's
- •Cool and comfortable to work under with virtually no radiant heat.
- •No Bulbs to Replace
- •Natural Color Temperature with high CRI for ideal tissue rendition.

| Number of Pods                      | 1                                 |
|-------------------------------------|-----------------------------------|
| Light Intensity at working distance | 31,000 Lux                        |
| Typical Working Distance            | 18" (0.46 meters)                 |
| Spot Size at Working Distance       | 6" (0.15 meters)                  |
| Color Temperature                   | 4,700 K                           |
| Color Rendering Index (CRI)         | 94                                |
| LED Life                            | 40,000+ Hours                     |
| Input power                         | 100-240 VAC<br>50-60 Hz, 1.0A max |
| Arm Reach                           | 26" (0.66 meters)                 |
|                                     |                                   |