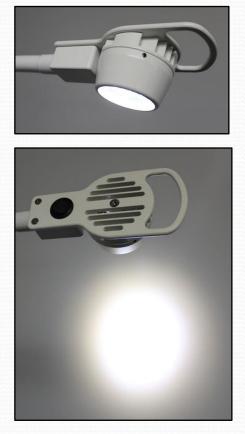

## 1 Pod Mobile Flex Arm Light

•Simple installation

- •Energy Efficient LED's
- •Cool and comfortable to work under with virtually no radiant heat.
- •No Bulbs to Replace
- •Natural Color Temperature with high CRI for ideal tissue rendition.

| Number of Pods                      | 1                                 |
|-------------------------------------|-----------------------------------|
| Light Intensity at working distance | 31,000 Lux                        |
| Typical Working Distance            | 18" (0.46 meters)                 |
| Spot Size at Working Distance       | 6" (0.15 meters)                  |
| Color Temperature                   | 4,700 K                           |
| Color Rendering Index (CRI)         | 94                                |
| LED Life                            | 40,000+ Hours                     |
| Input power                         | 100-240 VAC<br>50-60 Hz, 1.0A max |
| Arm Reach                           | 26" (0.66 meters)                 |
|                                     |                                   |