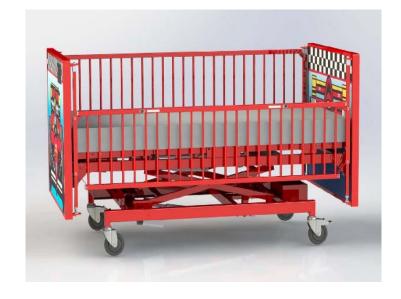

## RaceCar Electric Bed Made in USA

RaceCar Bed has a limited 5 year warranty.

## **Features**

- Electric Head and Foot Elevation
- Electric Hi-Lo System
- 5" Pressure Reduction Mattress
- Pan Mattress Surface
- EZ-Lift sides
- Fingertip Release for Side Rails
- 5" Heavy Duty Casters(1 Steer, 2 Brake, 1 Swivel)
   RaceCar Graphics on Head & Footboard
- Red Epoxy Finish
- Factory Assembly

## **Options**

- Patient Hand Control
- Heavy Duty Bumper Pads