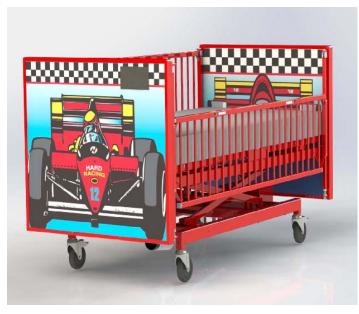

## RaceCar Electric Bed Made in USA

RaceCar Bed has a limited 5 year warranty.

## **Features**

- Electric Head and Foot Elevation
- Electric Hi-Lo System
- 5" Pressure Reduction Mattress
- Pan Mattress Surface
- EZ-Lift sides
- Fingertip Release for Side Rails
- 5" Heavy Duty Casters(1 Steer, 2 Brake, 1 Swivel)
   RaceCar Graphics on Head & Footboard
- Red Epoxy Finish
- Factory Assembly

## **Options**

- Patient Hand Control
- Heavy Duty Bumper Pads